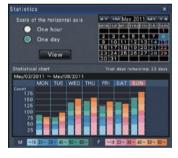

#### **Key Features**

- . New statistical processing functions such as
  - "People counting" and "Face matching / Age & Gender judgment"
  - •The number of detected human faces can be displayed on a statistical chart separated by age & gender for a single day or a specified time period.
- · Age distribution groups are displayed by separate colors
- •The statistical data can be saved as a CSV file on a SDHC/SD memory card or on a PC connected over a network
- \* CSV file: A file that can be edited using a spreadsheet software such as Microsoft® Office Excel®.