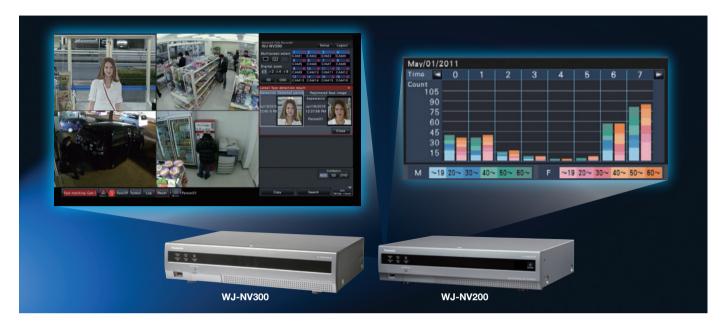

# Additional Business Intelligence Kit NVF20 is a license kit intended to improve the usefulness of Network Disk Recorder WJ-NV300 / WJ-NV200.

\* To use this product, it is necessary to register the license (Registration Key) for Additional Business Intelligence Kit into the WJ-NV300 / WJ-NV200 in us

#### **Key Features**

- . New statistical processing functions such as
  - "People counting" and "Face matching / Age & Gender judgment"
  - •The number of detected human faces can be displayed on a statistical chart separated by age & gender for a single day or a specified time period.
- · Age distribution groups are displayed by separate colors
- •The statistical data can be saved as a CSV file on a SDHC/SD memory card or on a PC connected over a network
- \* CSV file: A file that can be edited using a spreadsheet software such as Microsoft® Office Excel®.

#### Face matching function

|                                                                      | WJ-NV300 with WJ-NVF30 | WJ-NV200 with WJ-NVF20 |
|----------------------------------------------------------------------|------------------------|------------------------|
| The maximum number of persons to be registered                       | 100                    | 64                     |
| The maximum number of face images that can be used for face matching | 100                    | 32                     |
| Speed of face matching                                               | 4 faces / s*           |                        |
| The number of people counting / hour                                 | 500/h                  | 4,000/h                |

 $<sup>^{\</sup>star}$  In case of face matching and statistical processing work simultaneously : "2 faces / s"